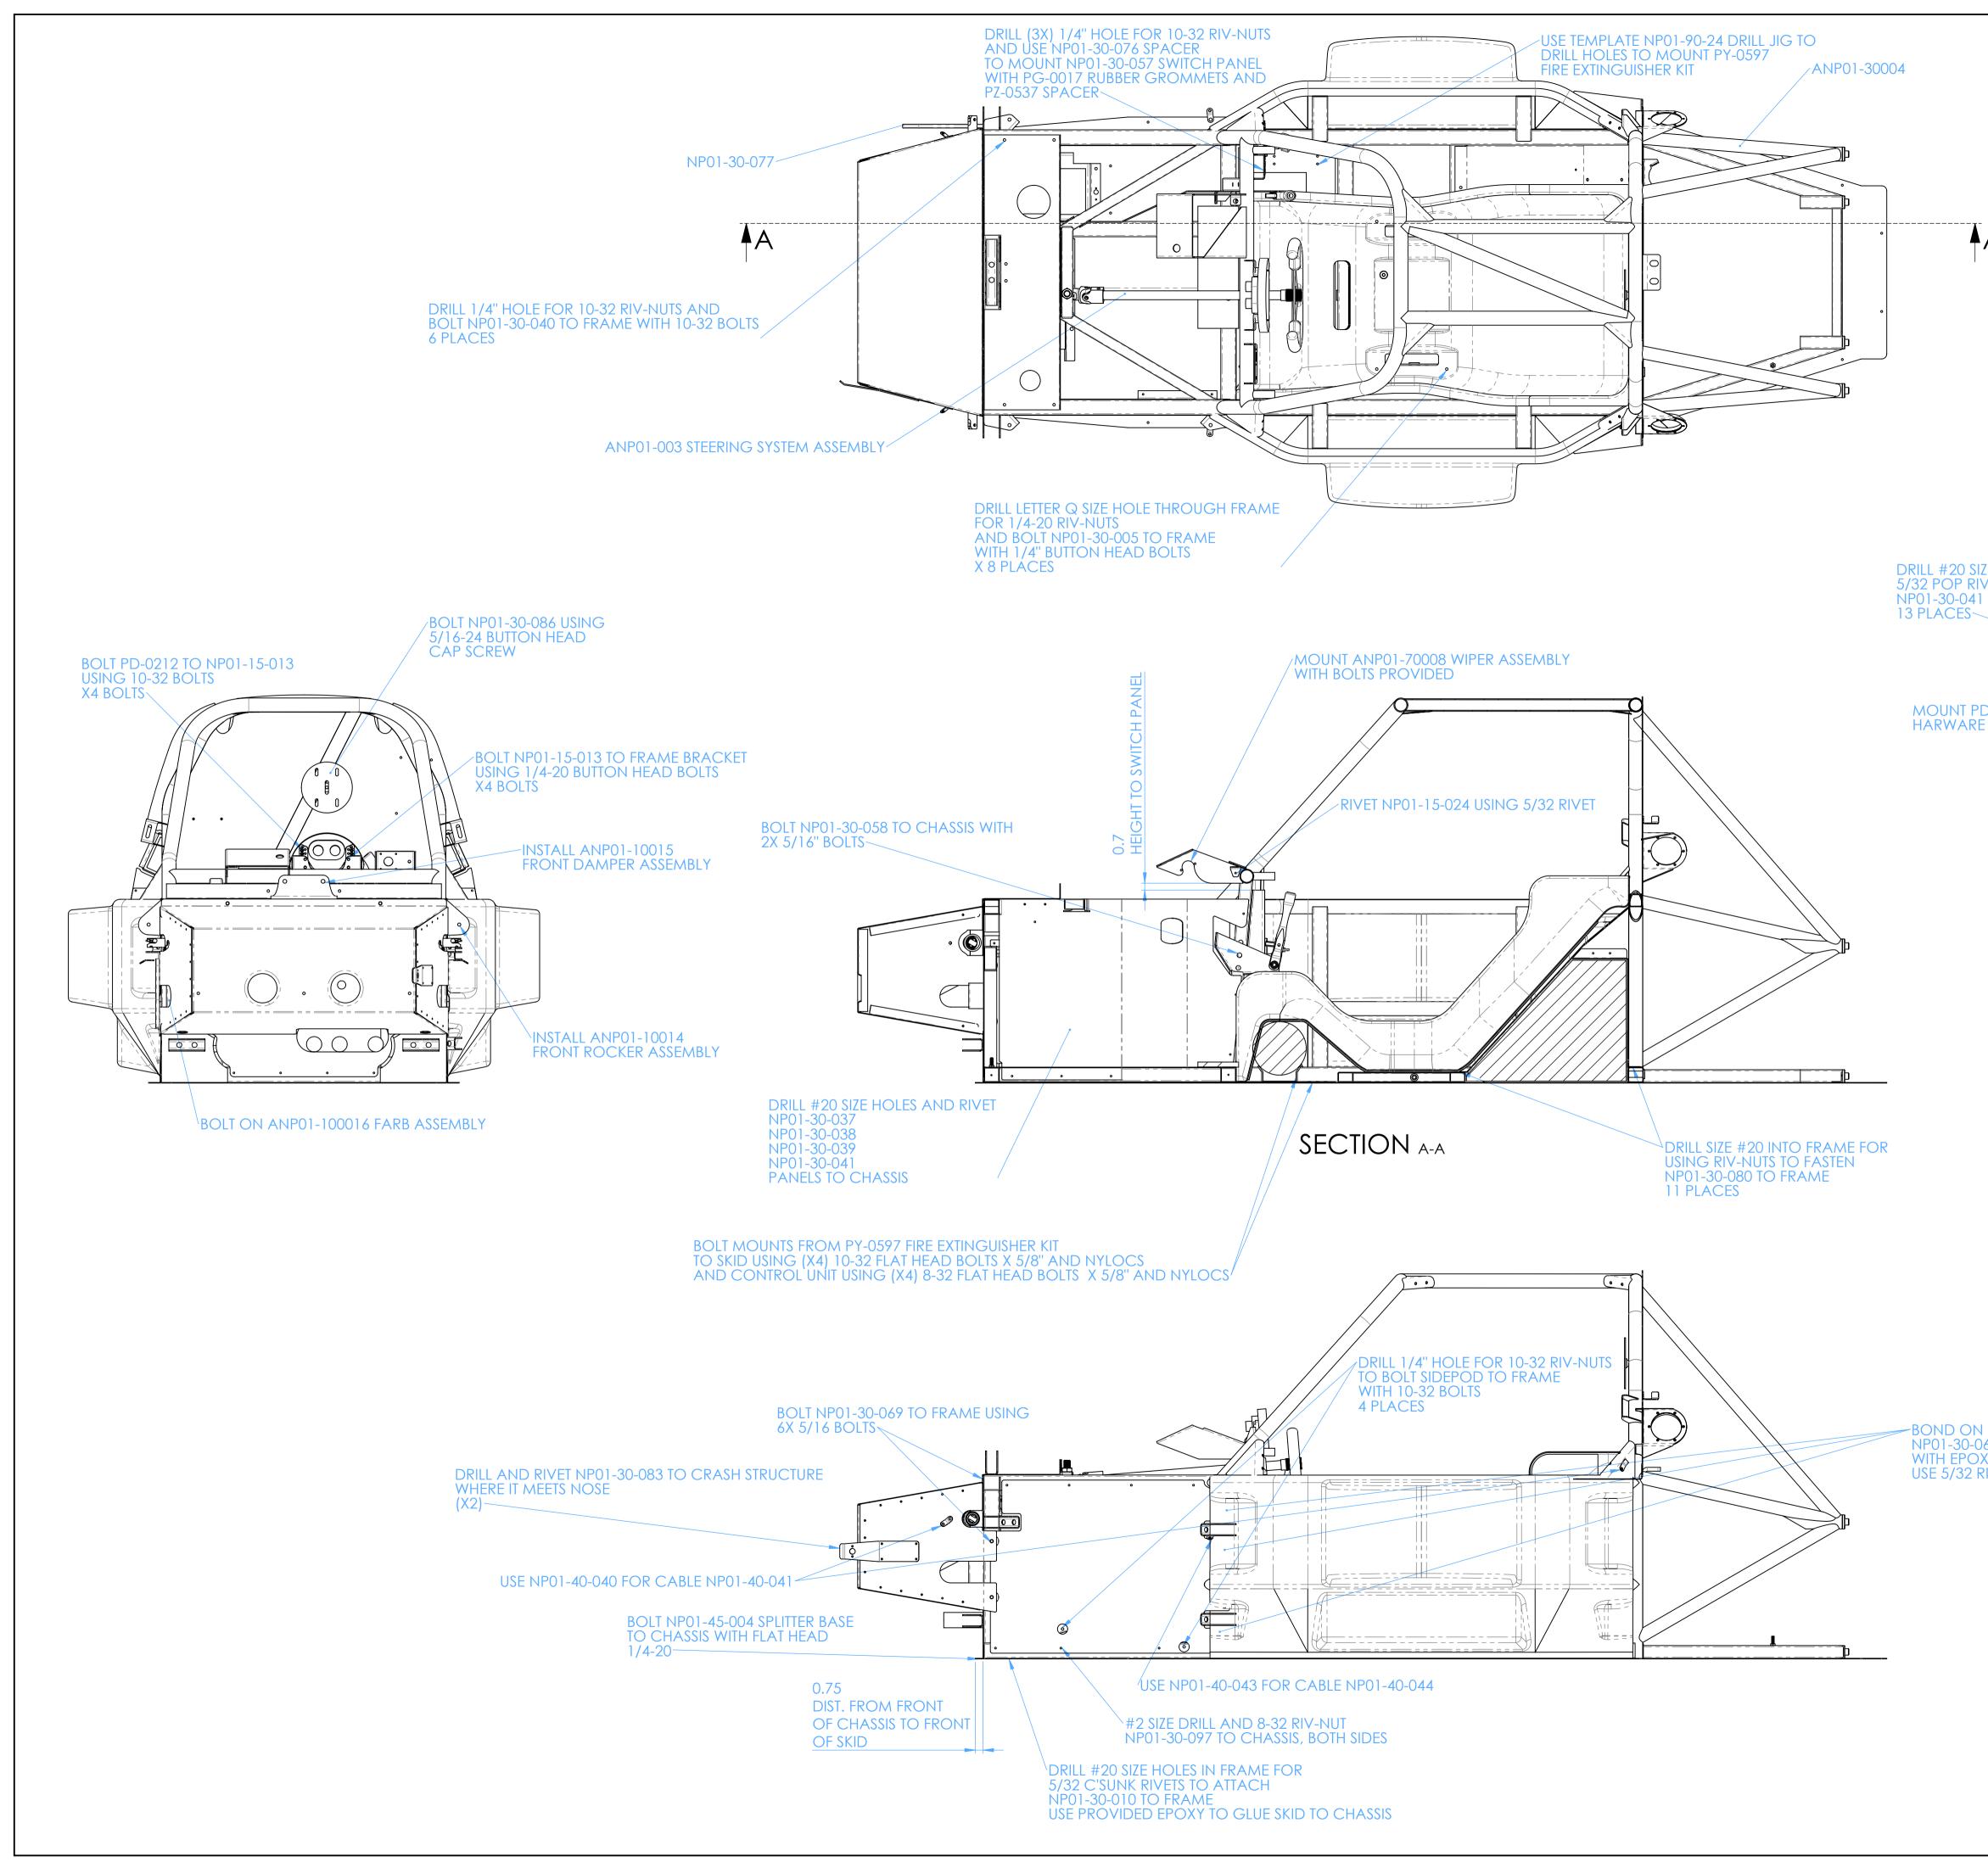

|                                                                                                                                              |                                           | 1                                                  |                                                        |
|----------------------------------------------------------------------------------------------------------------------------------------------|-------------------------------------------|----------------------------------------------------|--------------------------------------------------------|
|                                                                                                                                              | PART NO'S:<br>ANP01-30004                 | PARTS INCLU                                        | JDED<br>HASSIS ASSEMBLY                                |
|                                                                                                                                              | ANP01-002                                 |                                                    | NG SYSTEM ASSEMBLY                                     |
|                                                                                                                                              | ANP01-10014                               | FRON                                               | IT ROCKER ASSEMBLY                                     |
|                                                                                                                                              | ANP01-10015                               |                                                    | T DAMPER ASSEMBLY                                      |
|                                                                                                                                              | ANP01-10016<br>NP01-30-005                |                                                    | FARB ASSEMBLY<br>SEAT                                  |
|                                                                                                                                              | NP01-30-010                               |                                                    | SKID                                                   |
|                                                                                                                                              | NP01-30-037                               |                                                    | DSE OUT PANEL LEFT                                     |
|                                                                                                                                              | NP01-30-038<br>NP01-30-039                |                                                    | SE OUT PANEL RIGHT                                     |
| Τ                                                                                                                                            | NP01-30-040                               |                                                    | DSE OUT PANEL TOP                                      |
| A                                                                                                                                            | NP01-30-041                               |                                                    |                                                        |
|                                                                                                                                              | NP01-30-056<br>NP01-30-057                |                                                    | G GAURD PANEL CKET, SWITCH MOUNT                       |
|                                                                                                                                              | NP01-30-076                               |                                                    | CER, SWITCH MOUNT                                      |
|                                                                                                                                              | ANP01-15006                               |                                                    | HIFTER ASSEMBLY                                        |
|                                                                                                                                              | NP01-30-065<br>NP01-30-085                |                                                    | MPACT STRUCTURE LH<br>MPACT STRUCTURE RH               |
|                                                                                                                                              | NP01-30-069                               | FRONT IMP.                                         | ACT STRUCTURE ASSEMBL                                  |
|                                                                                                                                              | NP01-30-072<br>NP01-30-077                |                                                    | T, HEADER-CATCH TANK<br>RONT TOW HOOK                  |
|                                                                                                                                              | NP01-30-080                               |                                                    | /er - seatback assembly                                |
|                                                                                                                                              | NP01-30-086                               |                                                    | HEADREST                                               |
|                                                                                                                                              | NP01-30-093<br>NP01-30-097                |                                                    | CKET - NOSE MOUNT                                      |
|                                                                                                                                              | NP01-30-097<br>NP01-15-021                | ANI                                                | TI INTRUSION PANEL                                     |
|                                                                                                                                              | NP01-15-024                               |                                                    | et - FIRE SYSTEM NOZZLE                                |
|                                                                                                                                              | NP01-40-040<br>NP01-40-043                |                                                    | STAY BRACKET 1/4-1/4                                   |
|                                                                                                                                              | INFUT-40-043                              |                                                    | STAY BRACKET 1/4-5/16                                  |
| SIZE HOLES IN FRAME FOR                                                                                                                      | PD-0211                                   |                                                    | ECU                                                    |
| RIVETS TO ATTACH<br>41 TO FRAME                                                                                                              | PD-0212                                   |                                                    |                                                        |
|                                                                                                                                              | PY-0597                                   | FIRI                                               | e extinguisher kit                                     |
|                                                                                                                                              | NP01-92-024                               | DRI                                                | LL JIG, FIRE SYSTEM                                    |
|                                                                                                                                              |                                           |                                                    |                                                        |
| PD-0211 ECU WITH                                                                                                                             |                                           |                                                    |                                                        |
| RE PROVIDED                                                                                                                                  | $\langle \gamma \rangle$                  | W >                                                | Λ                                                      |
|                                                                                                                                              | ° / /                                     | ð                                                  | BOLT NP01-30-072<br>TO FIREWALL WITH                   |
| / °°                                                                                                                                         |                                           |                                                    | 10-32 BOLTS                                            |
|                                                                                                                                              |                                           |                                                    |                                                        |
| http://                                                                                                                                      |                                           | ध्य य                                              |                                                        |
|                                                                                                                                              |                                           |                                                    |                                                        |
|                                                                                                                                              | 1                                         |                                                    | A A A A A A A A A A A A A A A A A A A                  |
|                                                                                                                                              |                                           |                                                    |                                                        |
|                                                                                                                                              |                                           |                                                    |                                                        |
|                                                                                                                                              | /<br>                                     |                                                    |                                                        |
|                                                                                                                                              |                                           |                                                    |                                                        |
|                                                                                                                                              |                                           |                                                    |                                                        |
|                                                                                                                                              |                                           |                                                    |                                                        |
|                                                                                                                                              |                                           |                                                    |                                                        |
|                                                                                                                                              |                                           |                                                    |                                                        |
|                                                                                                                                              |                                           |                                                    |                                                        |
|                                                                                                                                              |                                           |                                                    |                                                        |
|                                                                                                                                              |                                           |                                                    |                                                        |
|                                                                                                                                              |                                           |                                                    |                                                        |
|                                                                                                                                              |                                           |                                                    |                                                        |
|                                                                                                                                              |                                           |                                                    |                                                        |
|                                                                                                                                              |                                           |                                                    |                                                        |
|                                                                                                                                              |                                           |                                                    |                                                        |
|                                                                                                                                              |                                           |                                                    |                                                        |
|                                                                                                                                              |                                           |                                                    |                                                        |
|                                                                                                                                              |                                           |                                                    |                                                        |
|                                                                                                                                              |                                           |                                                    |                                                        |
|                                                                                                                                              |                                           |                                                    |                                                        |
|                                                                                                                                              |                                           |                                                    |                                                        |
|                                                                                                                                              |                                           |                                                    |                                                        |
|                                                                                                                                              |                                           |                                                    |                                                        |
| N<br>-065, 085 SIDE IMPACT STRUC                                                                                                             |                                           |                                                    |                                                        |
|                                                                                                                                              |                                           |                                                    |                                                        |
| N<br>065, 085 SIDE IMPACT STRUC                                                                                                              |                                           |                                                    |                                                        |
| N<br>065, 085 SIDE IMPACT STRUC                                                                                                              |                                           |                                                    |                                                        |
| N<br>-065, 085 SIDE IMPACT STRUC                                                                                                             |                                           |                                                    |                                                        |
| N<br>065, 085 SIDE IMPACT STRUC                                                                                                              |                                           |                                                    |                                                        |
| N<br>065, 085 SIDE IMPACT STRUC                                                                                                              |                                           |                                                    |                                                        |
| N<br>065, 085 SIDE IMPACT STRUC                                                                                                              |                                           |                                                    |                                                        |
| N<br>065, 085 SIDE IMPACT STRUC                                                                                                              |                                           |                                                    |                                                        |
| N<br>665, 085 SIDE IMPACT STRUC<br>DXY PROVIDED<br>RIVETS TO FRAME WHERE SH                                                                  |                                           |                                                    |                                                        |
| N<br>065, 085 SIDE IMPACT STRUC                                                                                                              |                                           |                                                    | 0187 GY 10/7/15<br>ECN REF BY DATE                     |
| N<br>065, 085 SIDE IMPACT STRUC<br>DXY PROVIDED<br>RIVETS TO FRAME WHERE SH                                                                  | ISSUED FOR MAN<br>MODIFICATIONS<br>TITLE: | UFACTURE                                           | ECN REF BY DATE<br>PART NO:                            |
| N<br>065, 085 SIDE IMPACT STRUC<br>DXY PROVIDED<br>RIVETS TO FRAME WHERE SH                                                                  | ISSUED FOR MAN<br>MODIFICATIONS           | UFACTURE                                           | ECN REF BY DATE                                        |
| N<br>065, 085 SIDE IMPACT STRUC<br>DXY PROVIDED<br>RIVETS TO FRAME WHERE SH<br>1<br>1<br>1<br>1<br>1<br>1<br>1<br>1<br>1<br>1<br>1<br>1<br>1 | ISSUED FOR MAN<br>MODIFICATIONS<br>TITLE: | UFACTURE                                           | ECN REF BY DATE<br>PART NO:<br>ANP01-30000             |
| N<br>OG65, 085 SIDE IMPACT STRUC<br>DY PROVIDED<br>RIVETS TO FRAME WHERE SH<br>I<br>I<br>I<br>I<br>I<br>I<br>I<br>I<br>I<br>I<br>I<br>I<br>I | ISSUED FOR MAN<br>MODIFICATIONS<br>TITLE: | UFACTURE<br>S<br>SCALE: 1:8<br>DRAWN: GY           | ECN REF BY DATE<br>PART NO:<br>ANP01-30000             |
|                                                                                                                                              |                                           | UFACTURE<br>S<br>SCALE: 1:8                        | ECN REF BY DATE PART NO: ANP01-30000 MATERIAL:         |
| N<br>O65, 085 SIDE IMPACT STRUC<br>DY PROVIDED<br>RIVETS TO FRAME WHERE SH                                                                   |                                           | UFACTURE<br>S<br>SCALE: 1:8<br>DRAWN: GY<br>CHK'D: | ECN REF BY DATE PART NO: ANP01-30000 MATERIAL: FINISH: |